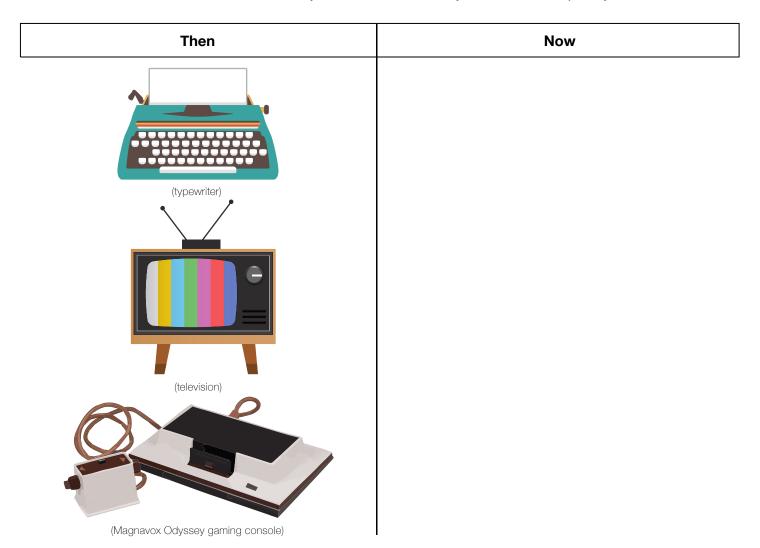

## **Artifacts – Then and Now**

An **artifact** is a human-made object. Some artifacts show how tools or devices were different from what we use today. Look at each artifact in the **Then** column in the chart below. Draw a picture in the **Now** column to show what each device would look like today. In the first one, today's device is completely different.